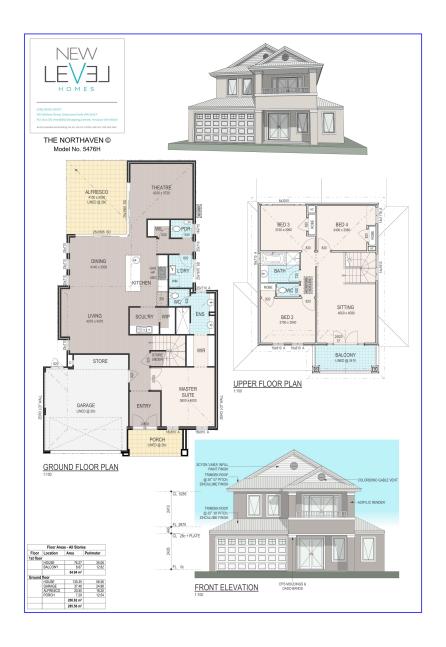

## Inclusions

## Inclusions:

- + Kitchen feature a Scullery / WIP
- + Home Theatre
- + Acrylic render to front elevation.
- + Kitchen feature a Scullery
- + Double entry doors
- + Feature elevation included as standard
- + Essa Stone benchtops to kitchen as standard

- + Soft close drawers to kitchen as per plan
- + Premium 900mm Italian Artusi Kitchen Appliances including Rangehood
- + Quality Caroma bathroom fixtures, tapware and accessories
- + Great outdoor and indoor entertainment area
- + Modern master suit with WIR and Ensuite
- + Doors to robes to all bedrooms
- + 28c high ceilings to Alfresco & Garage
- + Secure double garage parking
- + Generous provisional sum for site works