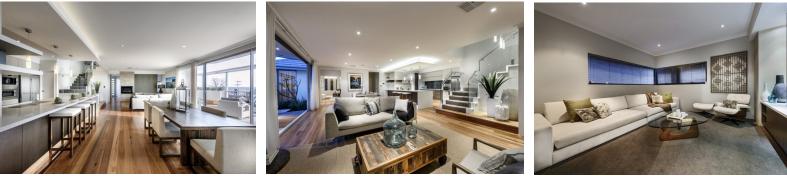

## Inclusions

## Inclusions:

- + Kitchen feature a Scullery / WIP
- + Home Theatre
- + Acrylic render to front elevation.
- + Kitchen feature a Scullery
- + Double entry doors
- + Feature elevation included as standard
- + Essa Stone benchtops to kitchen as standard

- + Soft close drawers to kitchen as per plan
- + Premium 900mm Italian Artusi Kitchen Appliances including Rangehood
- + Quality Caroma bathroom fixtures, tapware and accessories
- + Great outdoor and indoor entertainment area
- + Modern master suit with WIR and Ensuite
- + Doors to robes to all bedrooms
- + 28c high ceilings to Alfresco & Garage
- + Secure double garage parking
- + Generous provisional sum for site works