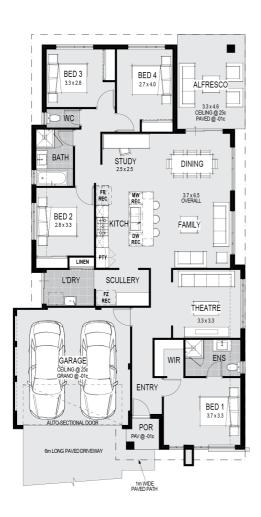

#### **House Plan:**

### **House Features:**

- √ \$60k Package includes: Ducted A/C, High Ceilings, Floor tiling, Carpets, Blinds & Morell
- ✓ Designer Kitchen complete with 1200mm Island bench / Overhead cabinets / Pot drawers / 900mm Stove / High Gloss European Cabinetry / Stone Tops
- Great 4 x 2 floorplan with Theatre
- 5 Designer feature elevations available
- Daikin Reverse-Cycle Multi Zone Air-Con
- Stone Bench Tops Throughout
- √ 30 Year Structural Warranty
- √ 450x450 Porcelain Floor Tiles
- ✓ LED Downlights Throughout
- High Ceilings to Living Areas
- Loop Pile Carpet with Underlay
- ✓ Blinds Throughout
- European Style Fixtures & Fittings Throughout
- Ask me about the promotional upgrades available with this floorplan..