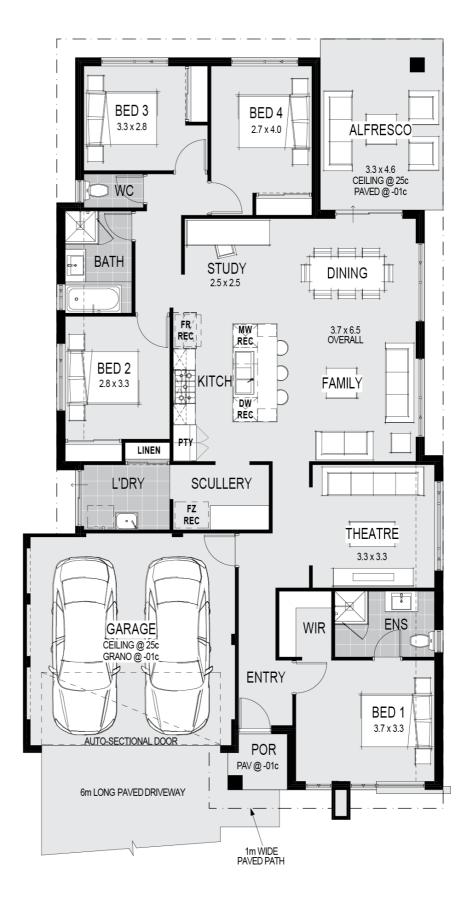

#### **House Plan:**

### **House Features:**

- √ \$60k Package includes: Ducted A/C, High Ceilings, Floor tiling, Carpets, Blinds & Morell
- ✓ Designer Kitchen complete with 1200mm Island bench / Overhead cabinets / Pot drawers / 900mm Stove / High Gloss European Cabinetry / Stone Tops
- Great 4 x 2 floorplan with Theatre
- 5 Designer feature elevations available
- Daikin Reverse-Cycle Multi Zone Air-Con
- Stone Bench Tops Throughout
- √ 30 Year Structural Warranty
- √ 450x450 Porcelain Floor Tiles
- ✓ LED Downlights Throughout
- High Ceilings to Living Areas
- Loop Pile Carpet with Underlay
- ✓ Blinds Throughout
- European Style Fixtures & Fittings Throughout
- Ask me about the promotional upgrades available with this floorplan..