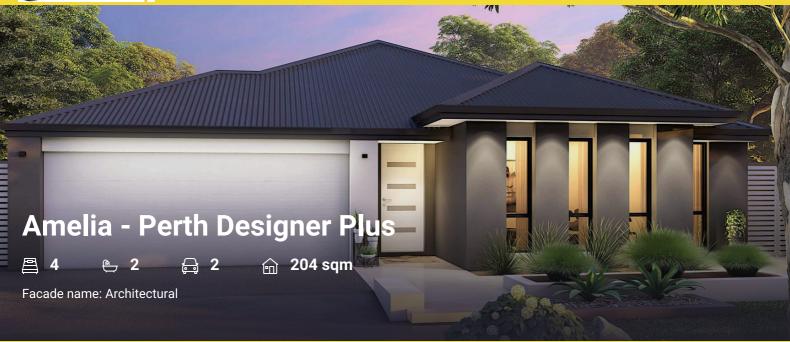

# LOT #53

**Kennedy Bay** 

Address: Maritime Terrace, Port Kennedy, 6172

 $375 \, \text{m}^2$ 

House and land package price:

From \$574,990\*

## About package:

\$30,000 DESIGNER KITCHEN

- Huge 1200mm Wide Island Bench
- Stone Benchtops
- · European High Gloss Cabinetry
- European High Gloss Pantry
- Lift up overhead Cupboards
- Extensive Drawers
- Laminate Pantry
- 900mm Freestanding Stove
- Integrated Rangehood PLUS MUCH MORE
- Ford & Doonan Reverse Cycle Air Con
- · Advanced LED Downlights Throughout
- Stone Benchtops Throughout
- 31c High ceilings
- Laundry Inset Trough and Cabinet
- Choice of Feature Front Elevation's
- 450 x 450 Porcelain Floor Tiles
- Loop Pile Carpet
- Blinds Throughout
- European Design Fittings & Fixtures
- Mirrored Robe Sliding Doors
- · Lever Door Handles
- · Double Lock Up Garage

### **House Features:**

- √ \$60k Package includes: Ducted A/C, High Ceilings, Floor tiling, Carpets, Blinds & Morell
- ✓ Designer Kitchen complete with 1200mm Island bench / Overhead cabinets / Pot drawers / 900mm Stove / High Gloss European Cabinetry / Stone Tops
- Great 4 x 2 floorplan with Theatre
- 5 Designer feature elevations available
- Daikin Reverse-Cycle Multi Zone Air-Con
- Stone Bench Tops Throughout
- √ 30 Year Structural Warranty
- √ 450x450 Porcelain Floor Tiles
- ✓ LED Downlights Throughout
- High Ceilings to Living Areas
- Loop Pile Carpet with Underlay
- ✓ Blinds Throughout
- European Style Fixtures & Fittings Throughout
- Ask me about the promotional upgrades available with this floorplan..