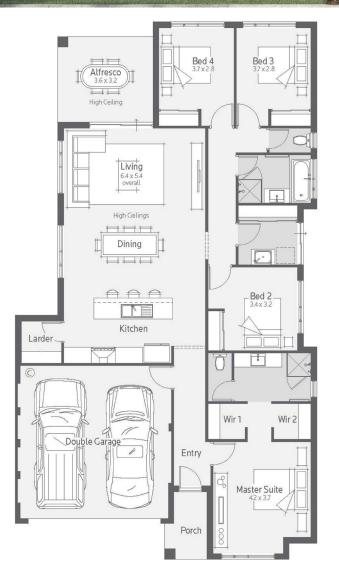

## From \$620,250

Lot 18 Parmelia Entrance, Port Kennedy

#### BELLS BEACH ADVANTAGE HOME DESIGN



### Benefits of owning a Dale Alcock Home

- 20mm Caesarstone benchtops
- LED lighting throughout home
- High ceilings (31c) to kitchen, living, dining and alfresco
- Quality Reece tapware throughout
- Jason Windows and sliding doors

- Quality and trust with 40 years of experience and over 80,000 homes built!

## Want more info?

### Contact us on: 9242 9200

# For all the days you call it home

dalealcock.com.au

© The Copyright of this design is the sole property of Dale Alcock Homes and there is no implied license for its use for any purpose. Dale Alcock Homes is not the owner of the land. Dale Alcock Homes has permission from the owner of the land to advertise the land for the price