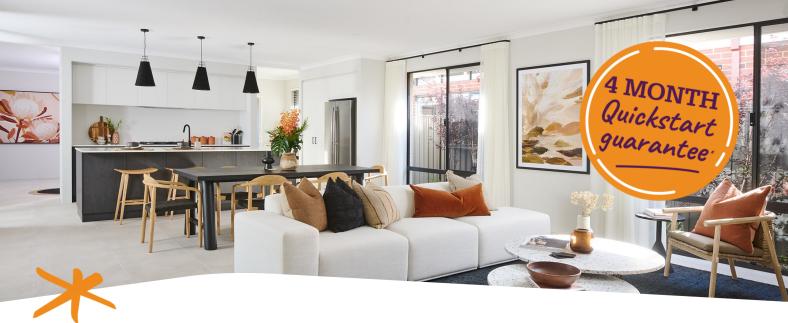

## **Package Features**

- 200m2 home on a 375m2 block
- Panasonic reverse cycle ducted air-conditioning
- 30c ceilings throughout\*
- Display Kitchen Upgrade
- Caesarstone benchtops throughout\* with modern soft closing cabinetry
- Westinghouse kitchen appliances and plumbing fixtures by Reece
- Built in sliding robes
- Choice of 6 standard elevations
- Plus a HUGE list of standard inclusions!