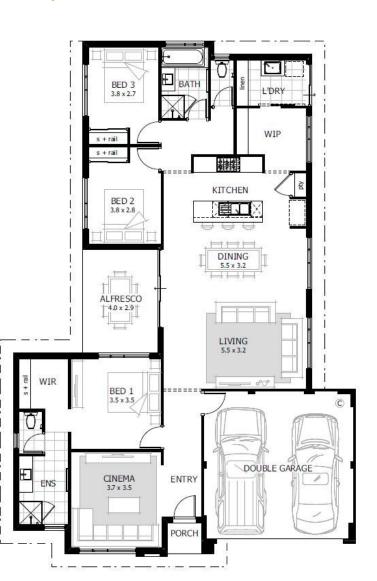

## The Ashford 200

Kennedy Bay (Port Kennedy)

**Address: Lot 30 Maritime Terrace** 

\$655,165

Total Area 450m2 Width 15m2 Length 30m2

2

## **Package Features**

- 200m2 home on a 375m2 block
- Panasonic reverse cycle ducted air-conditioning
- 30c ceilings throughout\*
- Display Kitchen Upgrade
- Caesarstone benchtops throughout\* with modern soft closing cabinetry
- Westinghouse kitchen appliances and plumbing fixtures by Reece
- Built in sliding robes
- Choice of 6 standard elevations
- Plus a HUGE list of standard inclusions!