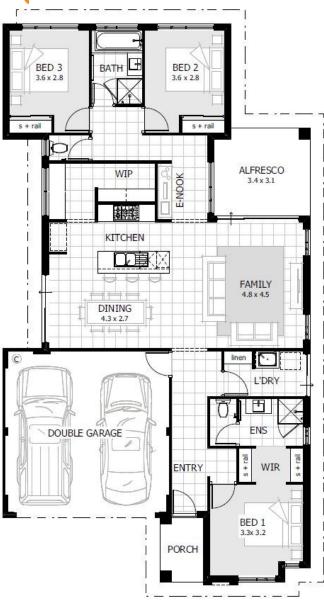

## The Clara 180

**Kennedy Bay (Port Kennedy)** 

**Address: Lot 32 Maritime Terrace** 

\$594,230

Total Area 375m2
Width 12.5m2
Length 30m2

2

## **Package Features**

- 180m2 home on a 375m2 block
- Panasonic reverse cycle ducted air-conditioning
- 30c ceilings throughout\*
- Display Kitchen Upgrade
- Caesarstone benchtops throughout\* with modern soft closing cabinetry
- Westinghouse kitchen appliances and plumbing fixtures by Reece
- Built in sliding robes
- Choice of 6 standard elevations
- Plus a HUGE list of standard inclusions!