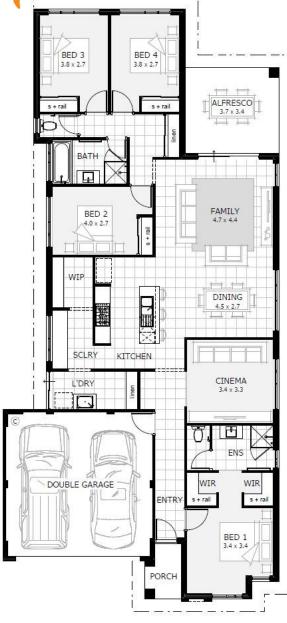

## The Farley 210

**Kennedy Bay (Port Kennedy)** 

Address: Lot 52 Maritime Terrace

\$617,695

Total Area 375m2 Width 12.5m2 Length 30m2

2

## **Package Features**

- 210m2 home on a 375m2 block
- Panasonic reverse cycle ducted air-conditioning
- 30c ceilings throughout\*
- Display Kitchen Upgrade
- Caesarstone benchtops throughout\* with modern soft closing cabinetry
- Westinghouse kitchen appliances and plumbing fixtures by Reece
- Built in sliding robes
- Choice of 6 standard elevations
- Plus a HUGE list of standard inclusions!