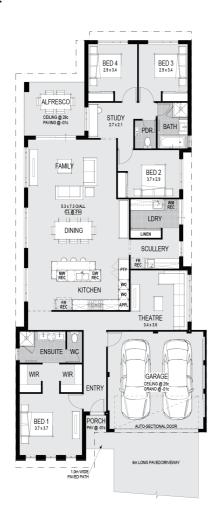

### **House Plan:**

## **House Features:**

- \$80k Luxury Inclusions: Luxury Kitchen, Reverse Cycle A/C, High Ceilings, Tiling, Carpets, Stone Tops Throughout, Plus Much More!!!
- Luxury Kitchen complete with 1200mm multi-level Island bench, Overhead Cabinets, Double Wall Ovens, European Cabinetry, Stone Tops
- Great 4 x 2 floorplan with Theatre
- Daikin Reverse-Cycle Multi Zone Air-Con
- Stone Bench Tops Throughout
- √ 30 Year Structural Warranty
- 450x450 Porcelain Floor Tiles
- LED Downlights Throughout
- ✓ High Ceilings to Living Areas
- Loop Pile Carpet with Underlay
- Choice of 5 Feature Elevations with Acrylic Texture Coat Render
- European Style Fixtures & Fittings Throughout
- See this floorplan on display, contact us to find out more.
- Ask me about the promotional upgrades available with this floorplan...