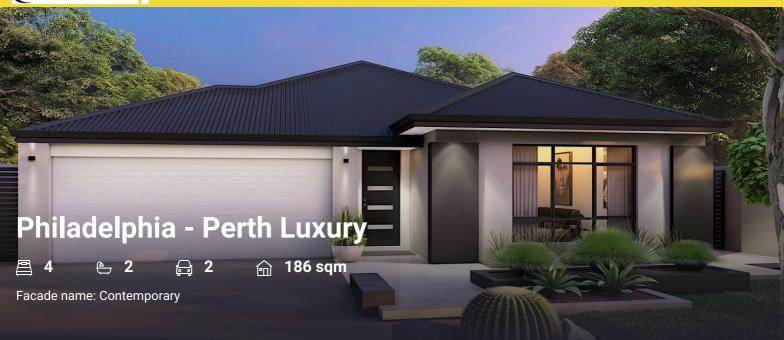

# **House and Land Package**

### **House Plan:**

## **House Features:**

- \$80k Luxury Inclusions: Luxury Kitchen, Reverse Cycle A/C, High Ceilings, Tiling, Carpets, Stone Tops Throughout, Plus Much More!!!
- Luxury Kitchen complete with 1200mm multi-level Island bench, Overhead Cabinets, Double Wall Ovens, European Cabinetry, Stone Tops
- Great 4 x 2 floorplan with Theatre
- Daikin Reverse-Cycle Multi Zone Air-Con
- Stone Bench Tops Throughout
- √ 30 Year Structural Warranty
- 450x450 Porcelain Floor Tiles
- LED Downlights Throughout
- ✓ High Ceilings to Living Areas
- Loop Pile Carpet with Underlay
- Choice of 5 Feature Elevations with Acrylic Texture Coat Render
- European Style Fixtures & Fittings Throughout
- See this floorplan on display, contact us to find out more.
- Ask me about the promotional upgrades available with this floorplan...