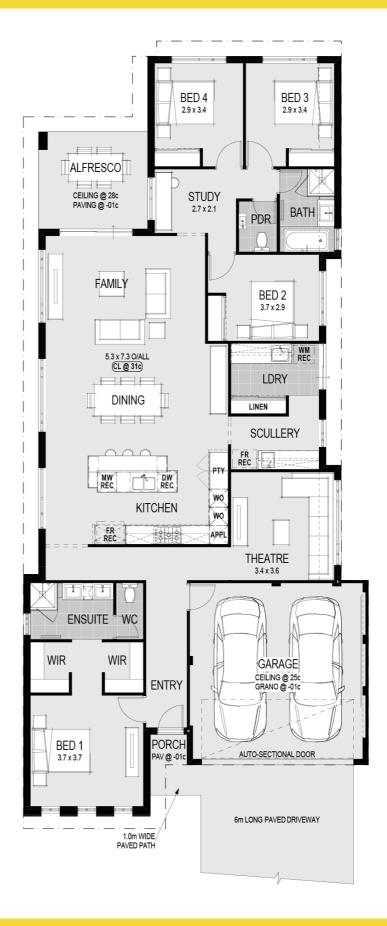

### **House Plan:**

## **House Features:**

- \$80k Luxury Inclusions: Luxury Kitchen, Reverse Cycle A/C, High Ceilings, Tiling, Carpets, Stone Tops Throughout, Plus Much More!!!
- Luxury Kitchen complete with 1200mm multi-level Island bench, Overhead Cabinets, Double Wall Ovens, European Cabinetry, Stone Tops
- Great 4 x 2 floorplan with Theatre
- Daikin Reverse-Cycle Multi Zone Air-Con
- Stone Bench Tops Throughout
- √ 30 Year Structural Warranty
- 450x450 Porcelain Floor Tiles
- LED Downlights Throughout
- ✓ High Ceilings to Living Areas
- Loop Pile Carpet with Underlay
- Choice of 5 Feature Elevations with Acrylic Texture Coat Render
- European Style Fixtures & Fittings Throughout
- See this floorplan on display, contact us to find out more.
- Ask me about the promotional upgrades available with this floorplan...