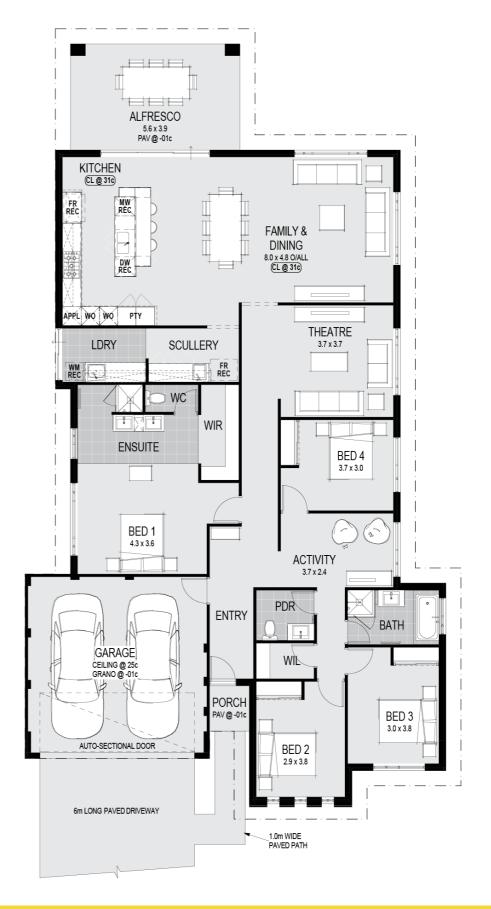

### **House Plan:**

LOT #30

**Kennedy Bay** 

Address: Maritime Terrace, Port Kennedy, 6172

450 m<sup>2</sup>

House and land package price:

From \$684,990\*

## **House Features:**

- See this floorplan on display, contact us to find out more.
- Ask me about the promotional upgrades available with this floorplan..
- \$80k Luxury Inclusions: Luxury Kitchen, Reverse Cycle A/C, High Ceilings, Tiling, Carpets, Stone Tops Throughout, Plus Much More!!!
- Luxury Kitchen complete with 1200mm multi-level Island bench, Overhead Cabinets, Double Wall Ovens, European Cabinetry, Stone Tops
- Great 4 x 2 floorplan with Theatre
- Daikin Reverse-Cycle Multi Zone Air-Con
- Stone Bench Tops Throughout
- √ 30 Year Structural Warranty
- √ 450x450 Porcelain Floor Tiles
- ✓ LED Downlights Throughout
- High Ceilings to Living Areas
- Choice of 5 Feature
   Elevations with Acrylic
   Texture Coat Render
- Loop Pile Carpet with Underlay
- European Style Fixtures & Fittings Throughout