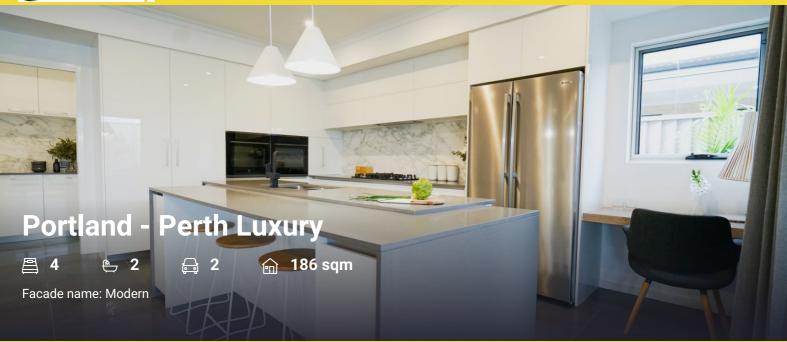

### **House Plan:**

LOT #30

**Kennedy Bay** 

Address: Maritime Terrace, Port Kennedy, 6172

450 m<sup>2</sup>

House and land package price:

From \$684,990\*

# About package:

\$50,000 LUXURY KITCHEN

- Electrolux Double Wall Ovens
- Electrolux 900mm 5 Burner Glass Gas Cooktop
- Electrolux Integrated Rangehood
- 1200mm Deep Multi-Level Island Bench with Waterfall Ends
- Choice of Multiple Stone Benchtops
- European High Gloss or Super Matte Cabinetry
- Double Laminate Pantry
- · Lift Up Overhead Cupboards
- Combination of Cutlery, Plate and Pot Drawers
- · Microwave Recess with Pot Drawer Below
- Undermount Sink & Pull Out Bin
- Aluminium Integrated Finger Grip Handles
- European Designer Mixer Tap
- PLUS MUCH MORE
- Ford & Doonan Reverse Cycle Air Con
- Luxury Laundry with Stone Benchtops & Overhead Cupboards
- Main Area Floor Tiles & Loop Pile Carpet
- Profiled Internal Doors
- Stainless Steel Inset Through in Laundry Cabinets
- Advanced LED Downlights
- · High Ceilings
- · Mirrored Robe Sliding Doors
- Choice of 5 Feature Elevations
- Trilock Entry Handle to Front Door
- European Design Fitting & Fixtures & High Gloss Cabinetry

## **House Features:**

- See this floorplan on display, contact us to find out more.
- Ask me about the promotional upgrades available with this floorplan..
- \$80k Luxury Inclusions: Luxury Kitchen, Reverse Cycle A/C, High Ceilings, Tiling, Carpets, Stone Tops Throughout, Plus Much More!!!
- Luxury Kitchen complete with 1200mm multi-level Island bench, Overhead Cabinets, Double Wall Ovens, European Cabinetry, Stone Tops
- Great 4 x 2 floorplan with Theatre
- Daikin Reverse-Cycle Multi Zone Air-Con
- Stone Bench Tops Throughout
- √ 30 Year Structural Warranty
- √ 450x450 Porcelain Floor Tiles
- ✓ LED Downlights Throughout
- High Ceilings to Living Areas
- Choice of 5 Feature
   Elevations with Acrylic
   Texture Coat Render
- Loop Pile Carpet with Underlay
- European Style Fixtures & Fittings Throughout