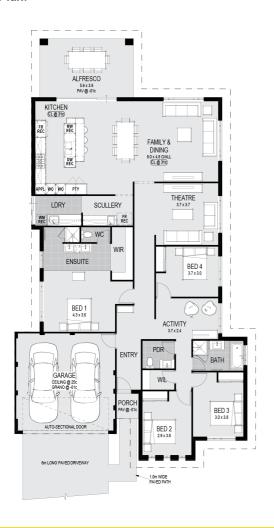

### **House Plan:**

LOT #30

**Kennedy Bay** 

Address: Maritime Terrace, Port Kennedy, 6172

450 m<sup>2</sup>

House and land package price:

From \$684,990\*

## **House Features:**

- See this floorplan on display, contact us to find out more.
- Ask me about the promotional upgrades available with this floorplan..
- \$80k Luxury Inclusions: Luxury Kitchen, Reverse Cycle A/C, High Ceilings, Tiling, Carpets, Stone Tops Throughout, Plus Much More!!!
- Luxury Kitchen complete with 1200mm multi-level Island bench, Overhead Cabinets, Double Wall Ovens, European Cabinetry, Stone Tops
- Great 4 x 2 floorplan with Theatre
- Daikin Reverse-Cycle Multi Zone Air-Con
- Stone Bench Tops Throughout
- √ 30 Year Structural Warranty
- √ 450x450 Porcelain Floor Tiles
- ✓ LED Downlights Throughout
- High Ceilings to Living Areas
- Choice of 5 Feature
   Elevations with Acrylic
   Texture Coat Render
- Loop Pile Carpet with Underlay
- European Style Fixtures & Fittings Throughout