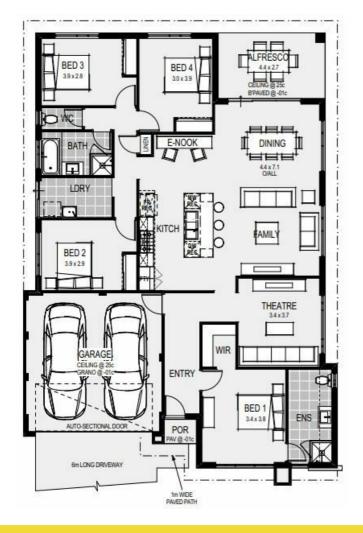

### **House Features:**

- \$30,000 Designer Kitchen Package Including: Huge 1200 wide island bench, overhead cupboards, integrated rangehood, 900 wide oven gas cook top plus much more!
- √ 30 Year Structural Warranty
- √ 450x450 Porcelain Floor Tiles
- ✓ LED Downlights Throughout
- Loop Pile Carpet with Underlay
- ✓ Blinds Throughout
- European Style Fixtures & Fittings Throughout
- 5 Designer feature elevations available
- Great 4 x 2 floorplan with Theatre
- √ \$1,990 Promotion Stone Benchtops Throughout
- Ask me about the promotional upgrades available with this floorplan...