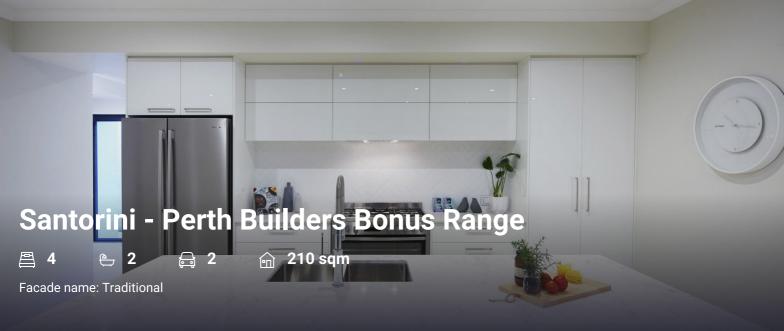

## About package:

\$30,000 DESIGNER KITCHEN

- · Huge 1200mm Wide Island Bench
- Stone Benchtops
- · European High Gloss Cabinetry
- European High Gloss Pantry
- Lift up overhead Cupboards
- Extensive Drawers
- Laminate Pantry
- $\bullet\,900mm\ Freestanding\ Stove$
- Integrated Rangehood PLUS MUCH MORE
- · Choice of Feature Front Elevation
- 450 x 450 Porcelain Floor Tiles
- Loop Pile Carpet
- Blinds Throughout
- Advanced LED Downlights Throughout
- European Design Fittings & Fixtures
- Mirrored Robe Sliding Doors
- Lever Door Handles
- Double Lock Up Garage

### **House Features:**

- \$30,000 Designer Kitchen Package Including: Huge 1200 wide island bench, overhead cupboards, integrated rangehood, 900 wide oven gas cook top plus much more!
- √ 30 Year Structural Warranty
- √ 450x450 Porcelain Floor Tiles
- ✓ LED Downlights Throughout
- Loop Pile Carpet with Underlay
- ✓ Blinds Throughout
- European Style Fixtures & Fittings Throughout
- 5 Designer feature elevations available
- Great 4 x 2 floorplan with Theatre
- √ \$1,990 Promotion Stone Benchtops Throughout
- Ask me about the promotional upgrades available with this floorplan...