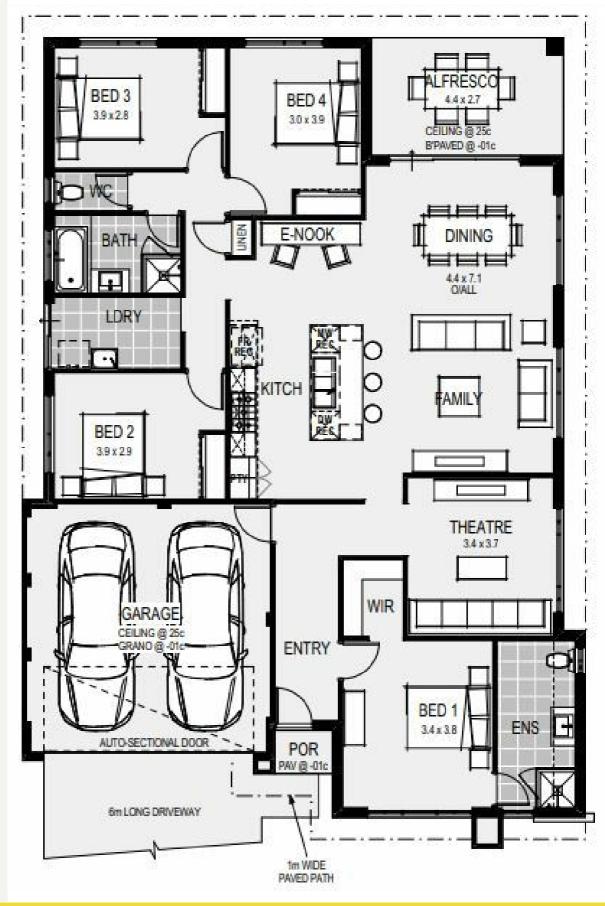

### **House Features:**

- \$30,000 Designer Kitchen Package Including: Huge 1200 wide island bench, overhead cupboards, integrated rangehood, 900 wide oven gas cook top plus much more!
- √ 30 Year Structural Warranty
- √ 450x450 Porcelain Floor Tiles
- ✓ LED Downlights Throughout
- Loop Pile Carpet with Underlay
- ✓ Blinds Throughout
- European Style Fixtures & Fittings Throughout
- 5 Designer feature elevations available
- Great 4 x 2 floorplan with Theatre
- √ \$1,990 Promotion Stone Benchtops Throughout
- Ask me about the promotional upgrades available with this floorplan...