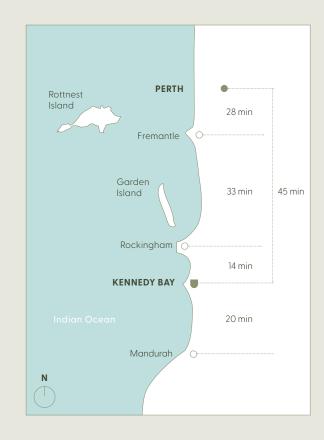

## location

Surrounded by the Indian Ocean and natural bushland including Scientific Park, and located within the Shoalwater Islands Marine Park, Kennedy Bay is a community nestled in nature.

Just 50 minutes from the Perth CBD and 45 minutes from Fremantle, Kennedy Bay unites nature and coastal living with urban connection and amenity.

Adjacent to the coastal community of Port Kennedy and nearby to established communities including Rockingham and Mandurah, Kennedy Bay residents can enjoy the very best of quiet beachside lifestyle while being closely connected to a range of existing services and amenity including Kennedy Bay golf course, schools, retail and trade outlets, restaurants, community facilities, transport links and accessible main roads.