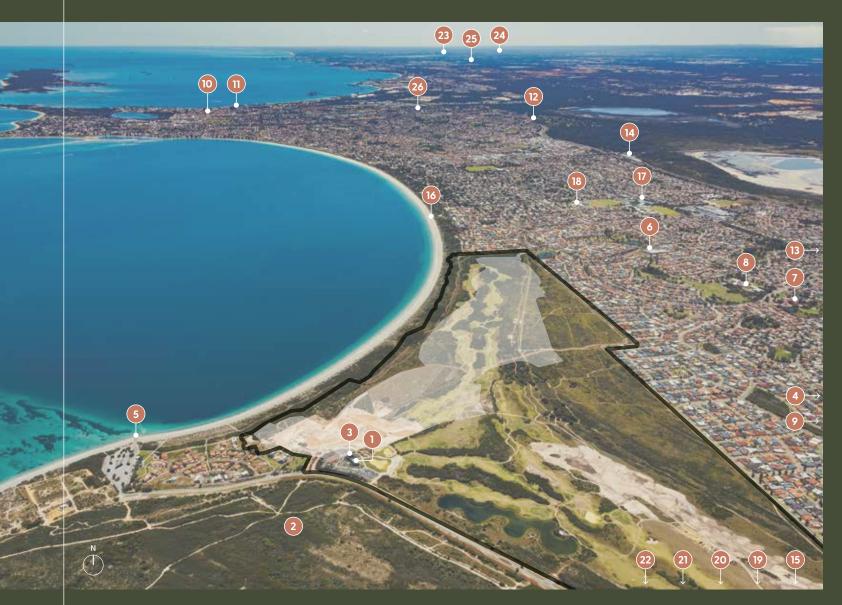

# aerial map

#### **KENNEDY BAY**

- 1 Links Kennedy Bay
- 2 Scientific Park
- 3 Birdie Bar and Restaurant
- 4 Kennedy Bay Medical Centre 3km
- 5 Port Kennedy Boat Ramp
- 6 Port Kennedy IGA
- 7 St Bernadette's Catholic Primary School
- 8 Port Kennedy Primary School
- **9** Endeavour Schools Port Kennedy

#### **ROCKINGHAM**

- **10** Rockingham Town Centre 14km
- 11 Rockingham Foreshore
- **12** Rockingham General Hospital 14km
- 13 Rockingham Lakes Primary School

#### WARNBRO

- 14 Warnbro Train Station
- **15** Lark Hill Sporting Complex 2km
- **16** Warnbro Dog Beach
- 17 Aqua Jetty
- 18 Living Waters Lutheran College

#### SECRET HARBOUR

- **19** Secret Harbour Square 6km
- 20 Secret Harbour Surf Lifesaving Club
- 21 Secret Harbour Foreshore

#### **METRO AND PEEL**

- **22** Mandurah 23km
- 23 Perth CBD 62km
- **24** Perth Airport 70km
- **25** Fiona Stanley Hospital 48km
- **26** South Metropolitan TAFE 16km