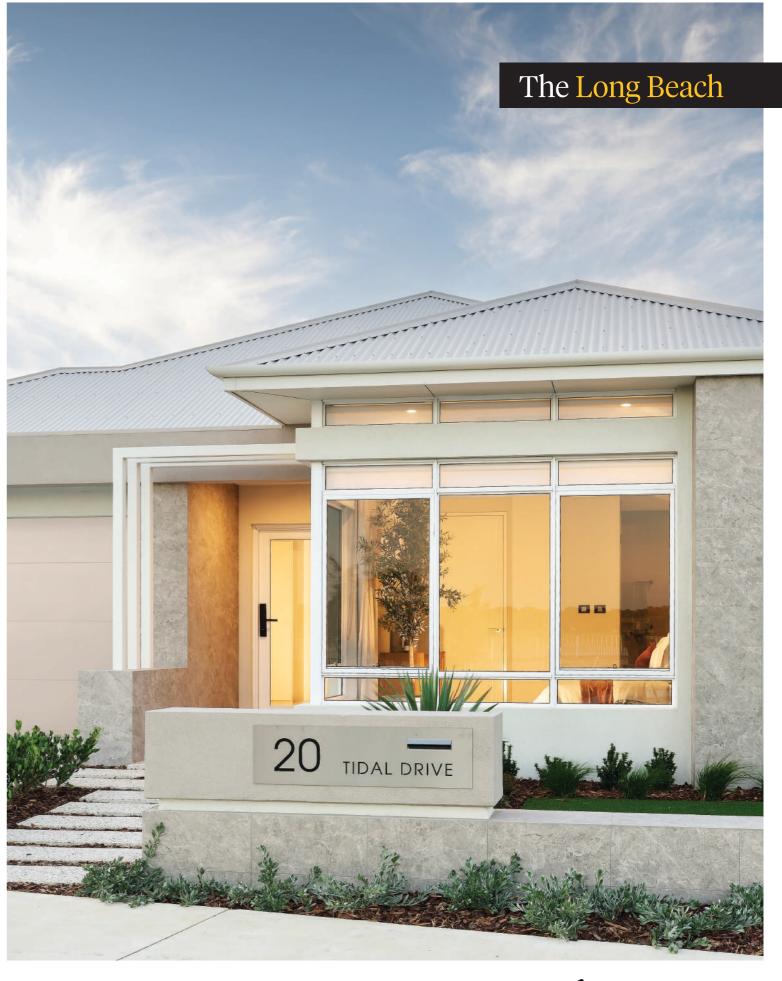

## The Long Beach *Luxury*

| Length     | 23.79m   | ₽ <b>■</b> Bedrooms  | 4 |  |
|------------|----------|----------------------|---|--|
| Width      | 13.89m   | ■ Bathrooms          | 2 |  |
| Living     | 216.12m² | → Garage             | 2 |  |
| Alfresco   | 12.53m²  |                      |   |  |
| Total Area | 267.19m² | TO SUIT 15m FRONTAGE |   |  |