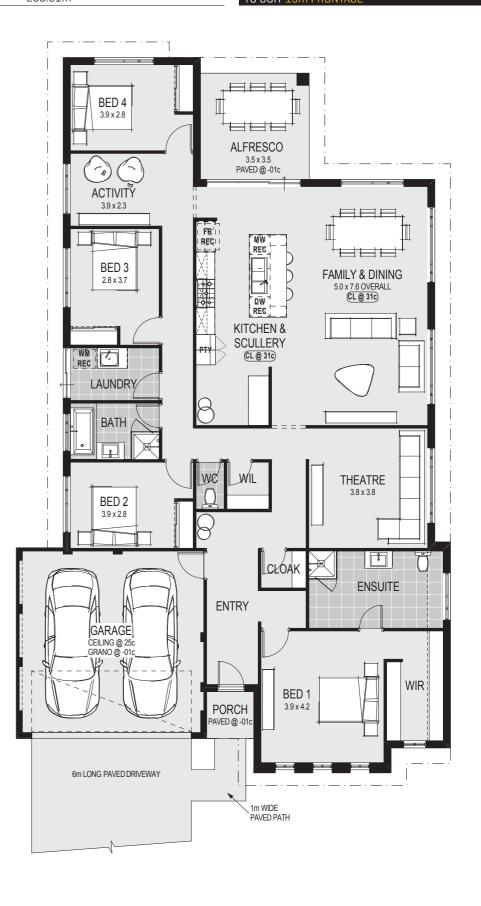

## The Long Beach *Luxury*

| Length     | 23.79m   | ₽ <b>■</b> Bedrooms  | 4 |  |
|------------|----------|----------------------|---|--|
| Width      | 13.89m   | ■ Bathrooms          | 2 |  |
| Living     | 216.12m² | → Garage             | 2 |  |
| Alfresco   | 12.53m²  |                      |   |  |
| Total Area | 267.19m² | TO SUIT 15m FRONTAGE |   |  |

| BED 4 3.9x29  ACTIVITY 3.9x24  BED 3 2.8x3.8  BED 2 3.9x2.9  BATH  BATH  CELLING @ 25c GRANO @ -01c | ALFRESCO 3.6 x 3.5 PAVED @ -01c  KITCHEN & SCULLERY CL@ 31e  FAMILY & DINING 5.0 x 7.9 0 VERALL CL@ 31e  PDR L WIL  PTY  REC.  THEATRE 3.8 x 3.9  PDR L WIL  WIR  ENTRY  WIR  WIR  WIR  WIR  WIR  WIR  WIR  W |
|-----------------------------------------------------------------------------------------------------|---------------------------------------------------------------------------------------------------------------------------------------------------------------------------------------------------------------|
| II I IGARAGEI III                                                                                   | ENTRY                                                                                                                                                                                                         |
|                                                                                                     | PAVED PATH                                                                                                                                                                                                    |