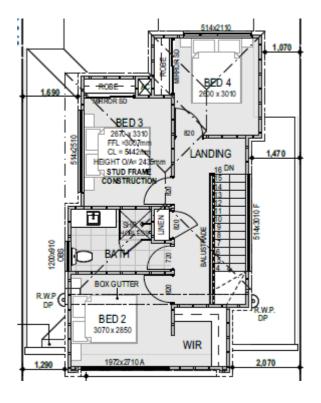

## THE NICHOLSON

4 BED

2 BATH

2 GARAGE

8.5m BLOCK

Contact: Michael Britnell 0429 999 886 or michaelb@101residential.com.au

101
It's your home

## THE NICOLSON

## House & Land Turnkey Features

- Daikin Ducted Reverse Cycle Air-Con
- Floor coverings throughout
- Internal Wall paint throughout
- LED Downlights throughout
- Window Treatments
- Brick Paving Alfresco, Porch & Driveway
- **BONUS:** Price Hold Guarantee!
- BONUS: Build Time Guarantee!
- Plus, much much more!