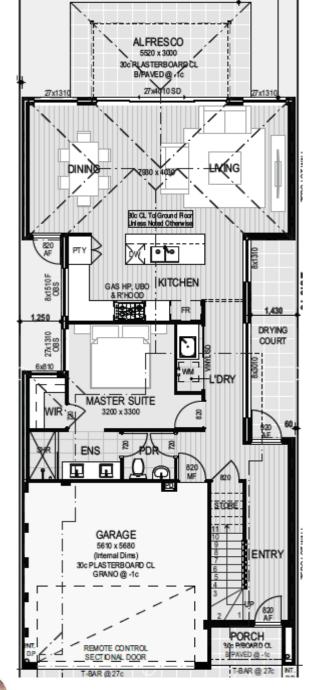

## THE NICHOLSON

4 BED

2 BATH

2 GARAGE

8.5m BLOCK

Contact: Michael Britnell 0429 999 886 or michaelb@101residential.com.au

101
It's your home

## THE NICOLSON

## House & Land Turnkey Features

- Daikin Ducted Reverse Cycle Air-Con
- Floor coverings throughout
- Internal Wall paint throughout
- LED Downlights throughout
- Window Treatments
- Brick Paving Alfresco, Porch & Driveway
- **BONUS:** Price Hold Guarantee!
- BONUS: Build Time Guarantee!
- Plus, much much more!