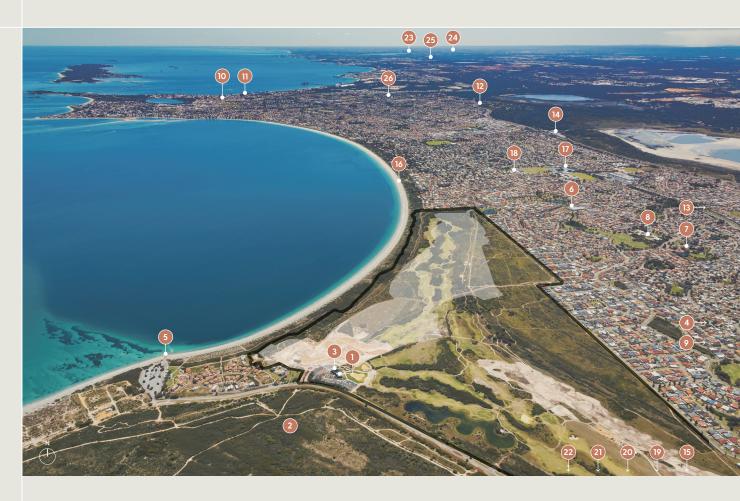

# **KENNEDY BAY**

- 1 Links Kennedy Bay
- 2 Scientific Park
- 3 Birdie Bar and Restaurant
- 4 Kennedy Bay Medical Centre
- 5 Port Kennedy Boat Ramp
- 6 Port Kennedy IGA
- 7 St Bernadette's Catholic Primary School
- 8 Port Kennedy Primary School
- 9 Endeavour Schools Port Kennedy

# ROCKINGHAM

- 10 Rockingham Town Centre
- 11 Rockingham Foreshore
- 12 Rockingham General Hospital
- 13 Rockingham Lakes Primary School

### **WARNBRO**

- 14 Warnbro Train Station
- 15 Lark Hill Sporting Complex
- 16 Warnbro Dog Beach
- 17 Aqua Jetty
- **18** Living Waters Lutheran College

## **SECRET HARBOUR**

- 19 Secret Harbour Square
- 20 Secret Harbour Surf Lifesaving Club
- 21 Secret Harbour Foreshore

### **METRO AND PEEL**

- 22 Mandurah
- 23 Perth CBD
- 24 Perth Airport
- 25 Fiona Stanley Hospital
- 26 South Metropolitan TAFE

Debra Hanlon

E deb@parcelproperty.com.auM 0414 940 724

Thanh Nguyen

**E** tnguyen@parcelproperty.com.a **M** 0414 288 165