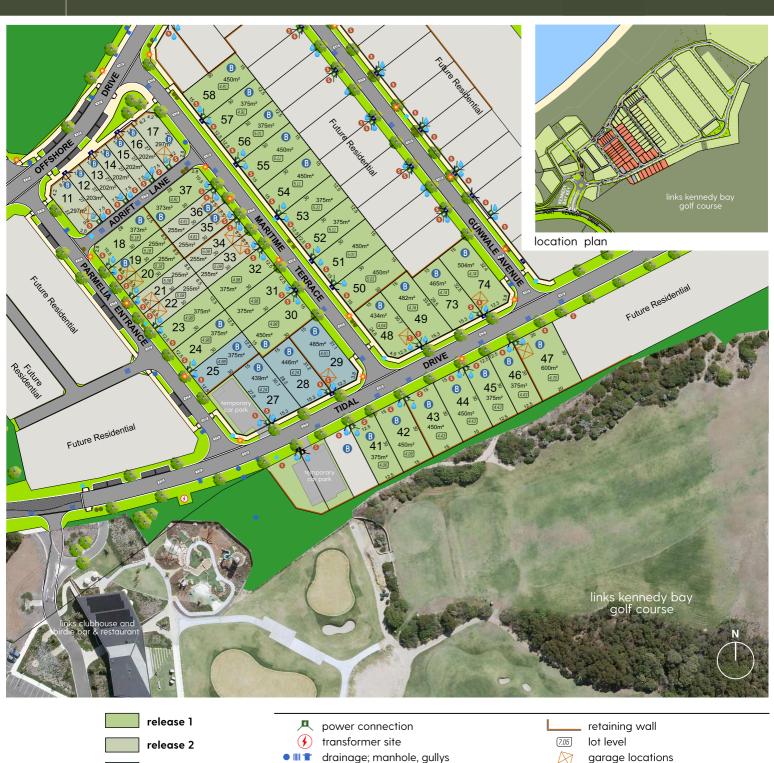

| CAPRI RELEASE           |               |          |       |            |      |           |           |        |
|-------------------------|---------------|----------|-------|------------|------|-----------|-----------|--------|
| CURRENT AT              | 15 April 2024 |          |       |            |      |           |           |        |
| Lot/Address             | Size (m2)     | Frontage | Depth | Titles Due | Bal  | Status    | Lot Price | R Code |
| Lot 33 Maritime Terrace | 255m²         | 8.5m     | 30m   | TITLED     | -    | Available | \$239,000 | R30    |
| Lot 34 Maritime Terrace | 255m²         | 8.5m     | 30m   | TITLED     | -    | On Hold   | \$239,000 | R30    |
| Lot 36 Maritime Terrace | 255m²         | 8.5m     | 30m   | TITLED     | 12.5 | On Hold   | \$235,000 | RMD30  |

mandatory double storey builds on lots 19 - 22 & 33 - 36.

refer to our builder portal for all information

fencing + front landscaping included

site class — A class footing details (tbc)

\$5,000

required for land deposits

# capri release

### **PRELIMINARY**

@ **f** 

display village

previous release

future residential

kennedybay.com.au T 6365 4620 E info@parcelproperty.com.au

comms connection

**B** BAL - 12.5 **B** BAL - 19