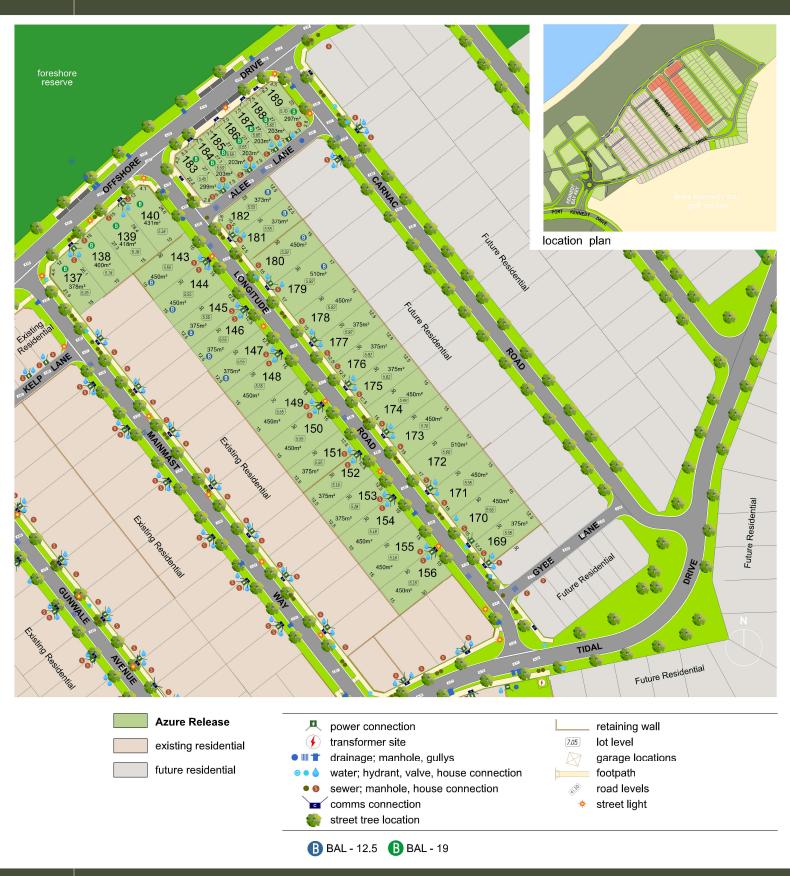

# price list

### land only

| AZURE RELEASE - NEW!   |               |          |       |            |      |         |           |        |
|------------------------|---------------|----------|-------|------------|------|---------|-----------|--------|
| CURRENT AT             | 15 April 2024 |          |       |            |      |         |           |        |
| Lot/Address            | Size (m2)     | Frontage | Depth | Titles Due | Bal  | Status  | Lot Price | R Code |
| Lot 138 Offshore Drive | 600m²         | 20m      | 30m   | Oct-24     | 12.5 | On Hold | \$430,000 | RMD30  |
| Lot 171 Longitude Road | 450m²         | 15m      | 30m   | Oct-24     | -    | On Hold | \$375,000 | RMD30  |

## azure release

### **PRELIMINARY**

0 **f** 

parcel.