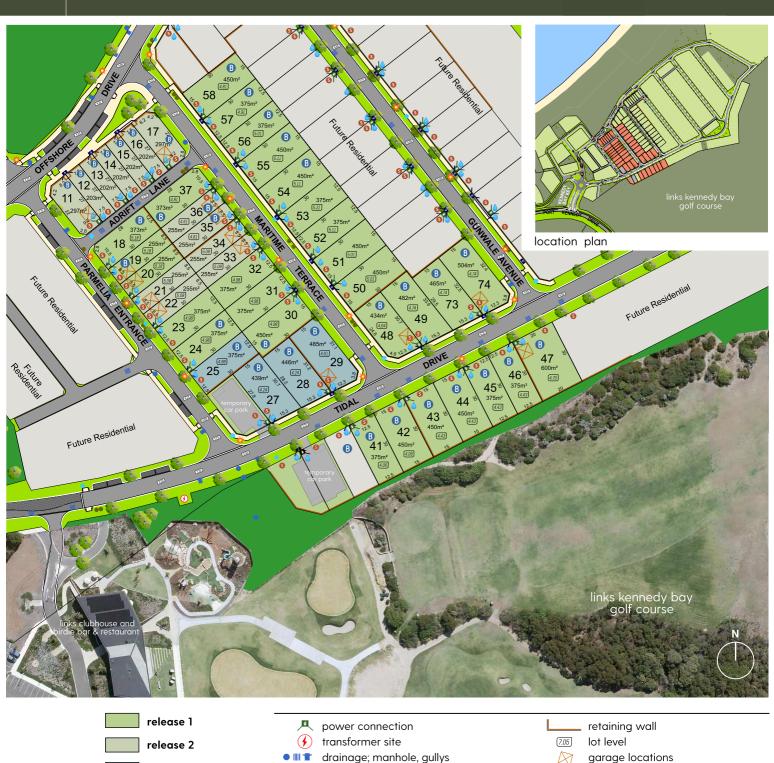

# capri release

mandatory double storey builds on lots 19 - 22 & 33 - 36.

refer to our builder portal for all information

fencing + front landscaping included

site class — A class footing details (tbc)

\$5,000

required for land deposits