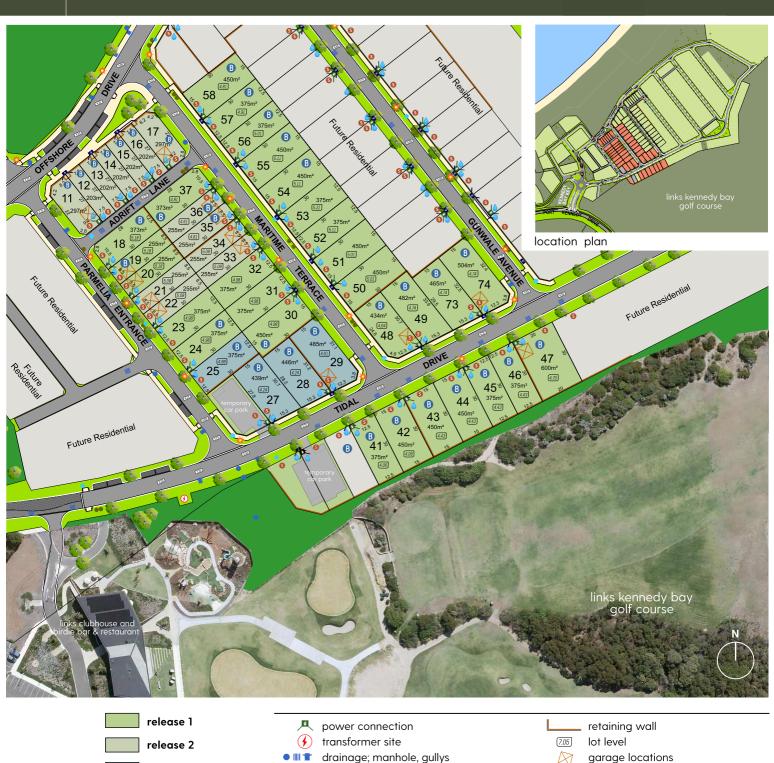

# price list

# land only

| CAPRI RELEASE           |               |          |       |            |     |         |           |        |
|-------------------------|---------------|----------|-------|------------|-----|---------|-----------|--------|
| CURRENT AT              | 29 April 2024 |          |       |            |     |         |           |        |
| Lot/Address             | Size (m2)     | Frontage | Depth | Titles Due | Bal | Status  | Lot Price | R Code |
| Lot 33 Maritime Terrace | 255m²         | 8.5m     | 30m   | TITLED     | -   | On Hold | \$239,000 | R30    |
| Lot 34 Maritime Terrace | 255m²         | 8.5m     | 30m   | TITLED     | -   | On Hold | \$239,000 | R30    |

mandatory double storey builds on lots 19 - 22 & 33 - 36.

refer to our builder portal for all information

fencing + front landscaping included

site class — A class footing details (tbc)

\$5,000

required for land deposits

# capri release

### **PRELIMINARY**

@ **f** 

display village

previous release

future residential

kennedybay.com.au T 6365 4620 E info@parcelproperty.com.au

comms connection

**B** BAL - 12.5 **B** BAL - 19

parcel.

footpath

road levels

street light

water; hydrant, valve, house connection

**B** BAL - 29

sewer; manhole, house connection

indicative street tree location