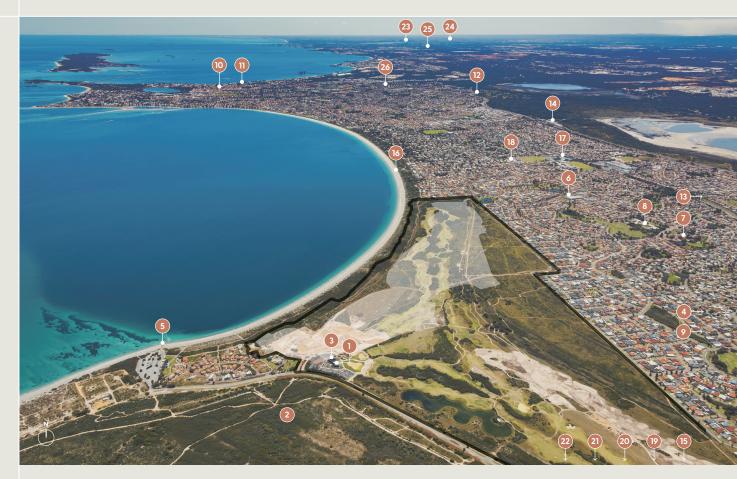

# **KENNEDY BAY**

- Links Kennedy Bay 1
- 2 Scientific Park
- 3 Birdie Bar and Restaurant
- 4 Kennedy Bay Medical Centre
- 5 Port Kennedy Boat Ramp
- 6 Port Kennedy IGA
- St Bernadette's Catholic Primary School 7
- Port Kennedy Primary School 8
- 9 Endeavour Schools Port Kennedy

#### ROCKINGHAM

- 10 Rockingham Town Centre
- 11 Rockingham Foreshore
- 12 Rockingham General Hospital
- **13** Rockingham Lakes Primary School

#### WARNBRO

- 14 Warnbro Train Station
- **15** Lark Hill Sporting Complex
- 16 Warnbro Dog Beach
- 17 Aqua Jetty
- 18 Living Waters Lutheran College

#### **SECRET HARBOUR**

- **19** Secret Harbour Square
- 20 Secret Harbour Surf Lifesaving Club
- 21 Secret Harbour Foreshore

## METRO AND PEEL

- 22 Mandurah
- 23 Perth CBD
- 24 Perth Airport
- 25 Fiona Stanley Hospital
- 26 South Metropolitan TAFE