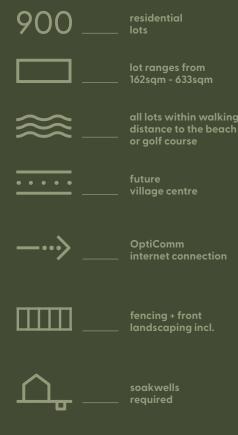

# fast facts

Inspired by some of the world's most liveable cities, Kennedy Bay will set the benchmark for connected living between the natural beauty of the coast, golf course and bushland.

This lifestyle is rare. Residents love living close to the future village centre with its beachfront boulevard of retail and dining leading down to the new public jetty and boat moorings. While at the same time enjoying the world-class Kennedy Bay Links golf course, clubhouse and Birdie bar and restaurant.