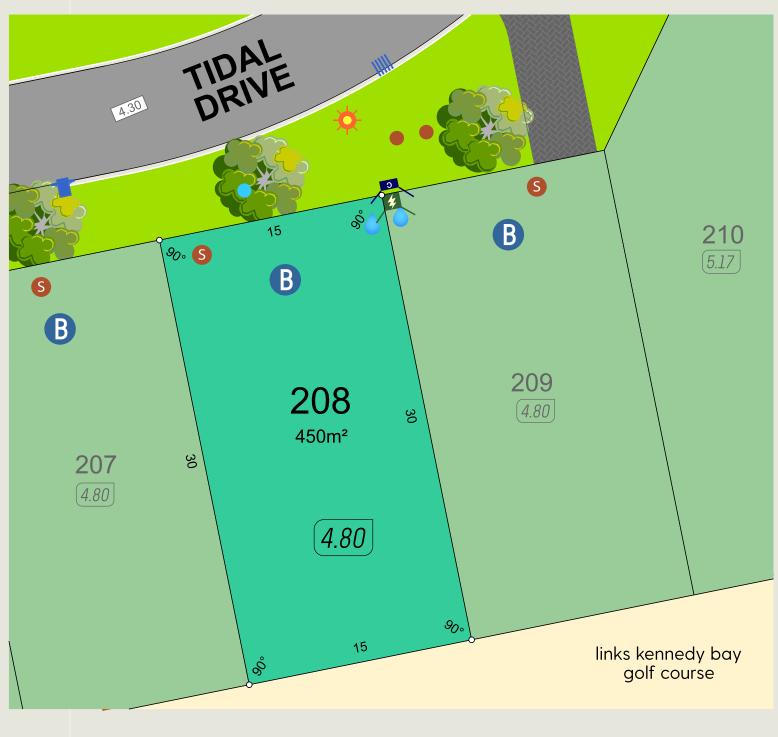

power connection

drainage; manhole, gullys

water; hydrant, valve, house connection

sewer; manhole, house connection

comms connection street tree location retaining wall

lot level garage locations

B BAL - 12.5 footpath road levels

T 6365 4620 E info@parcelproperty.com.au kennedybay.com.au

parcel.

drainage; manhole, gullys

water; hydrant, valve, house connection

sewer; manhole, house connection

comms connection
street tree location
retaining wall

7.05 lot level

garage locations

B BAL - 12.5

**B** BAL - 19

B BAL - 29

0 SCALE 1:250 5m

T 6365 4620 E info@parcelproperty.com.au kennedybay.com.au

parcel.

drainage; manhole, gullys

water; hydrant, valve, house connection

sewer; manhole, house connection

lot level

garage locations

B BAL - 12.5

**B** BAL - 19

**B** BAL - 29