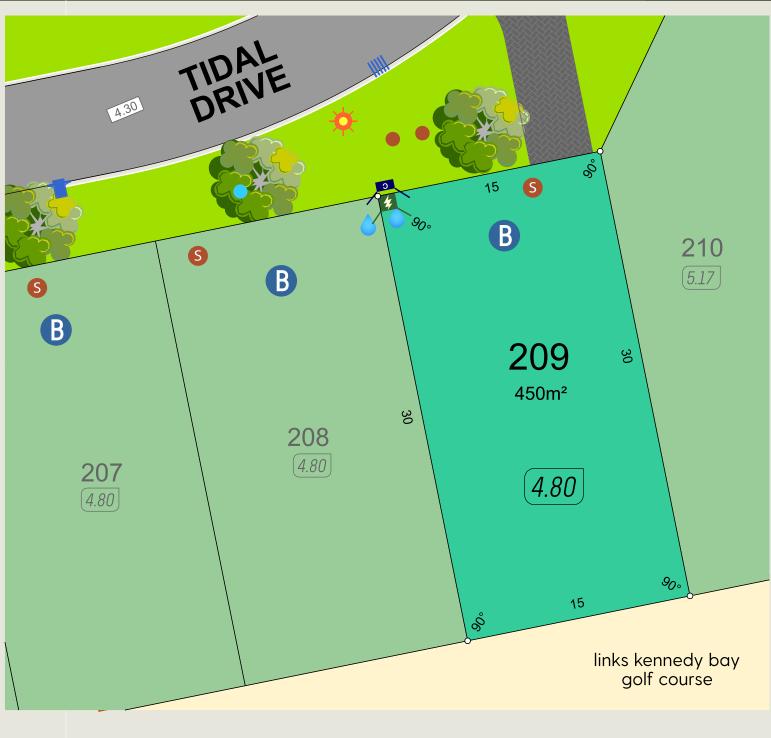

power connection

drainage; manhole, gullys

water; hydrant, valve, house connection

sewer; manhole, house connection

comms connection street tree location retaining wall

lot level garage locations

B BAL - 12.5 footpath road levels

T 6365 4620 E info@parcelproperty.com.au kennedybay.com.au

parcel.

drainage; manhole, gullys

water; hydrant, valve, house connection

sewer; manhole, house connection

comms connection
street tree location
retaining wall

7.05 lot level

garage locations

B BAL - 12.5

**B** BAL - 19

B BAL - 29

0 SCALE 1:250 5m

T 6365 4620 E info@parcelproperty.com.au kennedybay.com.au

parcel.

drainage; manhole, gullys

water; hydrant, valve, house connection

sewer; manhole, house connection

lot level

garage locations

B BAL - 12.5

**B** BAL - 19

**B** BAL - 29