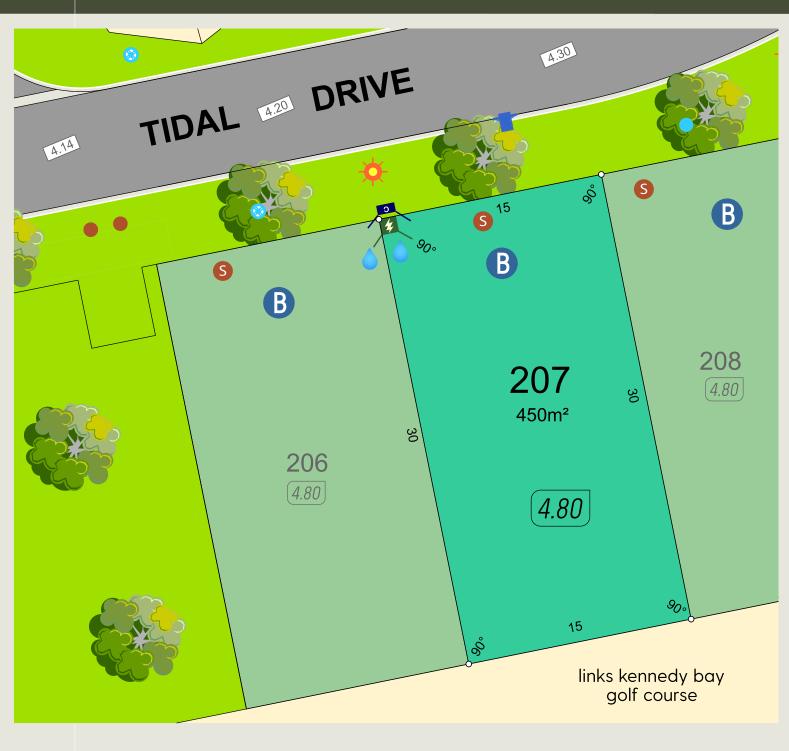

drainage; manhole, gullys

water; hydrant, valve, house connection

sewer; manhole, house connection

lot level

garage locations

B BAL - 12.5

**B** BAL - 19

**B** BAL - 29

0 SCALE 1:250 5m

T 6365 4620 E info@parcelproperty.com.au kennedybay.com.au parcel.

drainage; manhole, gullys

water; hydrant, valve, house connection

sewer; manhole, house connection

lot level

garage locations

B BAL - 12.5

**B** BAL - 19

**B** BAL - 29

0 SCALE 1:250 5m

T 6365 4620 E info@parcelproperty.com.au kennedybay.com.au parcel.