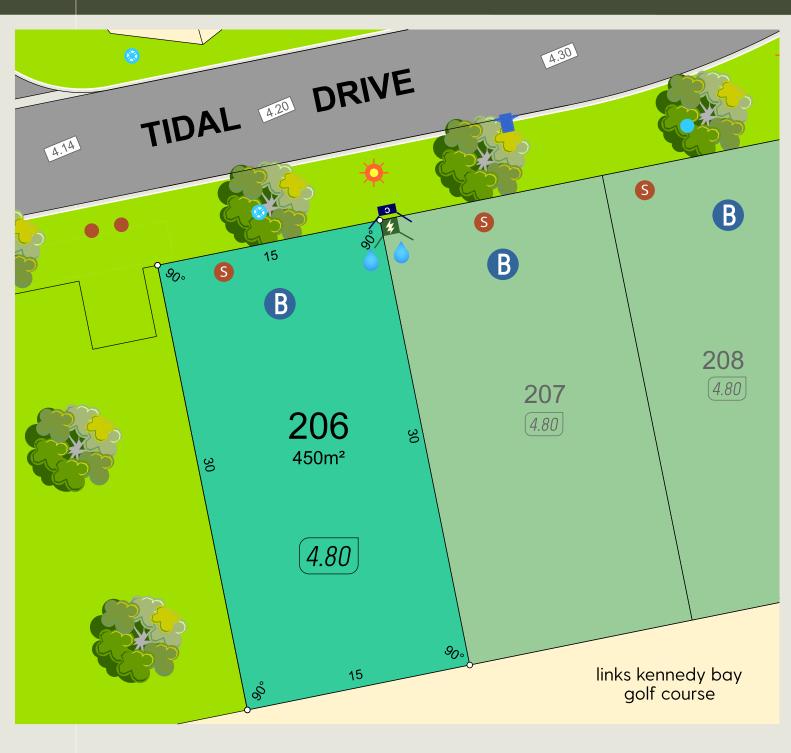

power connection

drainage; manhole, gullys

water; hydrant, valve, house connection

sewer; manhole, house connection

comms connection street tree location retaining wall

lot level garage locations

B BAL - 12.5 footpath road levels

7.05 lot level

garage locations

B BAL - 12.5

**B** BAL - 19

B BAL - 29

0 SCALE 1:250 5m

T 6365 4620 E info@parcelproperty.com.au kennedybay.com.au

parcel.

drainage; manhole, gullys

water; hydrant, valve, house connection

sewer; manhole, house connection

lot level

garage locations

B BAL - 12.5

**B** BAL - 19

**B** BAL - 29