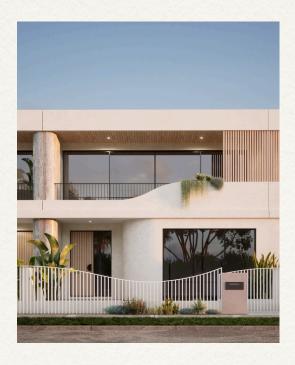

Into Place @ Kennedy Bay.

187m²

7.5x25m

Combining both style and functionality this home delivers a versatile layout perfect for life by the coast.

#### **KEY FEATURES**

- Walking distance to golf course and restaurant
- Green titled
- · Double brick construction
- Two well sized bedrooms and activity area ideal for relaxation or play
- Double garage adding ample storage
- Private balcony for the ultimate coastal indoor-outdoor experience
- Spacious kitchen and open living, and dining space
- Private master suite tucked at the rear features walk-in robe and ensuite