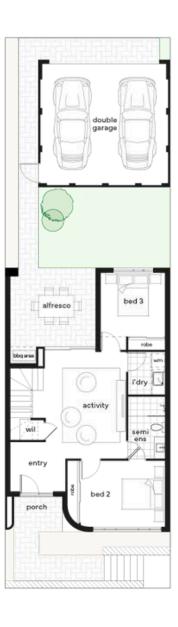

Into Place @ Kennedy Bay.

187m²

7.5x25m

Combining both style and functionality this home delivers a versatile layout perfect for life by the coast.

#### **KEY FEATURES**

- Walking distance to golf course and restaurant
- Green titled
- · Double brick construction
- Two well sized bedrooms and activity area ideal for relaxation or play
- Double garage adding ample storage
- Private balcony for the ultimate coastal indoor-outdoor experience
- Spacious kitchen and open living, and dining space
- Private master suite tucked at the rear features walk-in robe and ensuite