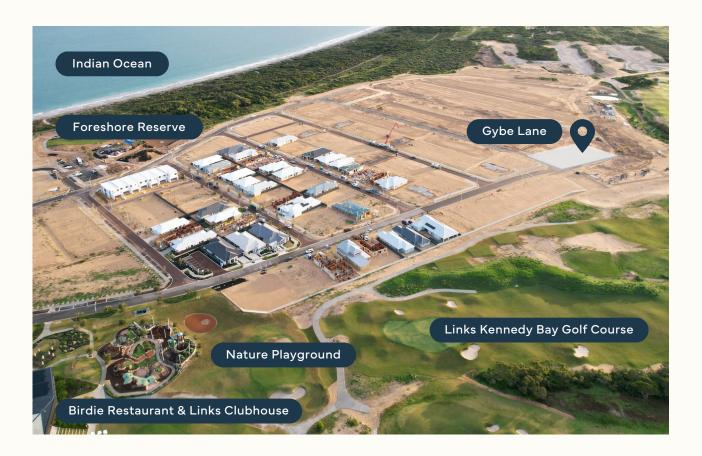

#### Access

- 50 mins from the CBD
- 45 mins to Fremantle
- 10 mins to Warnbro train station

#### Surroundings

- Minutes to beach and Scientific Park trails
- Walking distance to Links Kennedy Bay, soon to be 18 hole Golf Course

#### Lifestyle

- New town centre connected to the beachfront
- New public jetty, boat moorings and surf club

#### Shop

- 15 mins to Rockingham shopping centre
- 8 minute drive to the Local IGA shops

#### Dining

- Walking distance to Birdie Bar and Restaurant
- Microbrewery on the water coming 2026

#### Play

 The Nest adventure playground

### **LOT 164**

GYBE LANE, KENNEDY BAY

HOUSE + LAND FROM \$804,900\*

Images in this brochure are for illustrative purposes only and may not represent the final product as shown. Into Place reserves to substitute the make, model or type of any products should the product become unavailable or due to a change of supplier. All furniture, screens, landscaping and decorative finishes are not offered by Into Place. Additional cost floor plan options, fixtures and fittings may also be shown. Into Place is not the owner of the land. The land featured in this package is advertised by agreement between Into Place and the land developer/landowner or an authorised agent. Into Place is not a reseller of land but a new home builder. The land price component does not include transfer duty, settlement costs and any other fees or disbursements associated with the settlement of the land. Land and building will form separate contracts. Price includes a provisional sum for siteworks which is indicative of the suburb in which the home is being proposed. This will only be fixed after receiving proper contour surveys and engineering details. Where a set price has been determined for Bushfire Attack Level (BAL), coastal requirements, noise attenuation requirements and / or covenants and guidelines, this will be included in the total price. Copyright © 2025 Lenticular Group Pty Ltd T/A Into Place. All rights reserved.