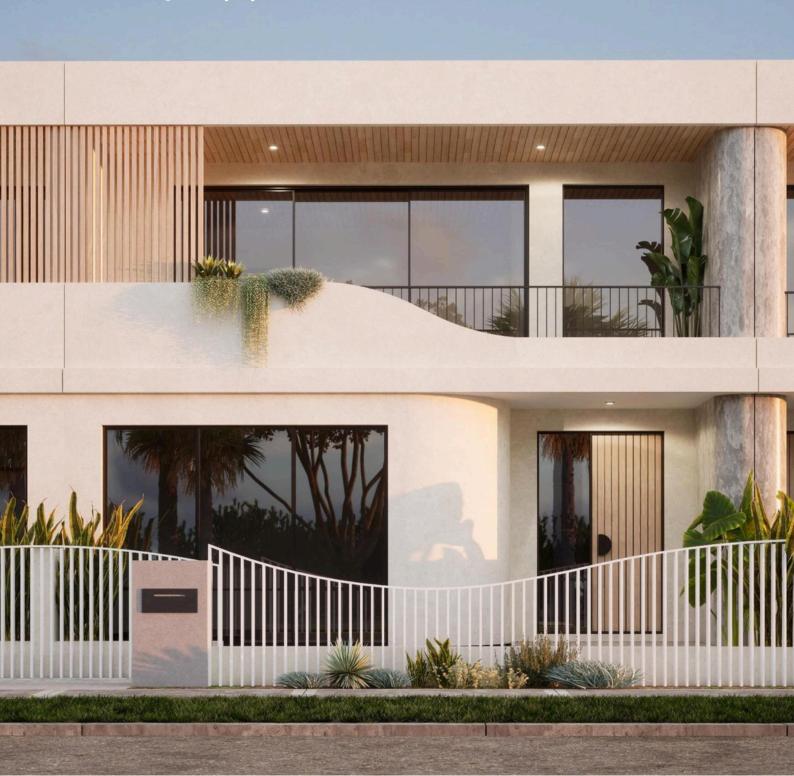

## Beautiful functionality.

At Into Place, we lead with design in everything we do.

Our elevations harnesses intelligent design and have been thoughtfully crafted to embrace the environment around them.

Into Place @ Kennedy Bay.

187m²

7.5x25m

Combining both style and functionality this home delivers a versatile layout perfect for life by the coast.

#### **KEY FEATURES**

- Walking distance to golf course and restaurant
- Green titled
- · Double brick construction
- Two well sized bedrooms and activity area ideal for relaxation or play
- Double garage adding ample storage
- Private balcony for the ultimate coastal indoor-outdoor experience
- Spacious kitchen and open living, and dining space
- Private master suite tucked at the rear features walk-in robe and ensuite