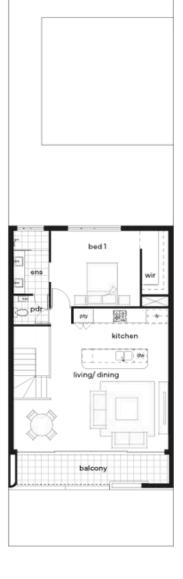

Into Place @ Kennedy Bay.

187m²

7.5x25m

Combining both style and functionality this home delivers a versatile layout perfect for life by the coast.

#### **KEY FEATURES**

- Walking distance to golf course and restaurant
- Green titled
- · Double brick construction
- Two well sized bedrooms and activity area ideal for relaxation or play
- Double garage adding ample storage
- Private balcony for the ultimate coastal indoor-outdoor experience
- Spacious kitchen and open living, and dining space
- Private master suite tucked at the rear features walk-in robe and ensuite