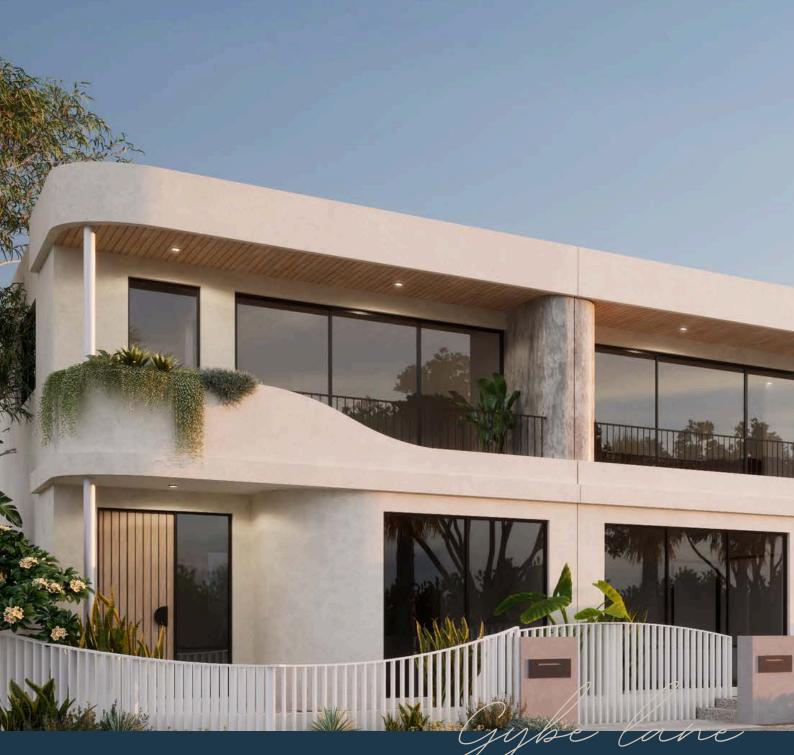

## Beautiful functionality.

At Into Place, we lead with design in everything we do.

Our elevations harnesses intelligent design and have been thoughtfully crafted to embrace the environment around them.

Into Place @ Kennedy Bay.

187m²

7.5x25m

Combining both style and functionality this home delivers a versatile layout perfect for life by the coast.

#### **KEY FEATURES**

- Walking distance to golf course and restaurant
- Green titled
- · Double brick construction
- Two well sized bedrooms and activity area ideal for relaxation or play
- Double garage adding ample storage
- Private balcony for the ultimate coastal indoor-outdoor experience
- Spacious kitchen and open living, and dining space
- Private master suite tucked at the rear features walk-in robe and ensuite