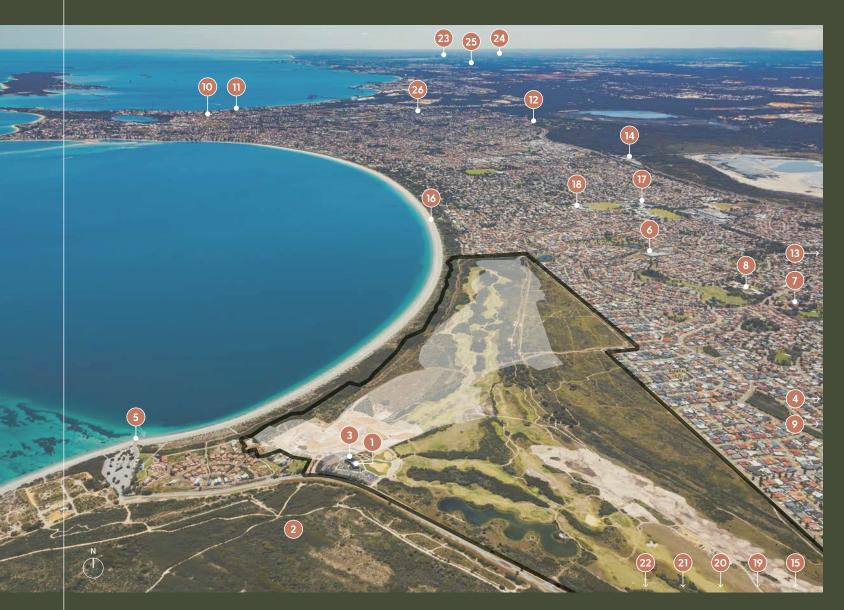

# aerial map

#### **KENNEDY BAY**

- 1 Links Kennedy Bay
- 2 Scientific Park
- 3 Birdie Bar and Restaurant
- 4 Kennedy Bay Medical Centre 3km
- 5 Port Kennedy Boat Ramp
- 6 Port Kennedy IGA
- 7 St Bernadette's Catholic Primary School
- Port Kennedy Primary School
- 9 Endeavour Schools Port Kennedy

#### **ROCKINGHAM**

- **10** Rockingham Town Centre 14km
- 11 Rockingham Foreshore
- 12 Rockingham General Hospital 14km
- 13 Rockingham Lakes Primary School

#### WARNBRO

- 14 Warnbro Train Station
- **15** Lark Hill Sporting Complex 2km
- 16 Warnbro Dog Beach
- 17 Aqua Jetty
- 18 Living Waters Lutheran College

#### SECRET HARBOUR

- 19 Secret Harbour Square 6km
- 20 Secret Harbour Surf Lifesaving Club
- 21 Secret Harbour Foreshore

#### METRO AND PEEL

- **22** Mandurah 23km
- 23 Perth CBD 62km
- **24** Perth Airport 70km
- **25** Fiona Stanley Hospital 48km
- **26** South Metropolitan TAFE *16km*