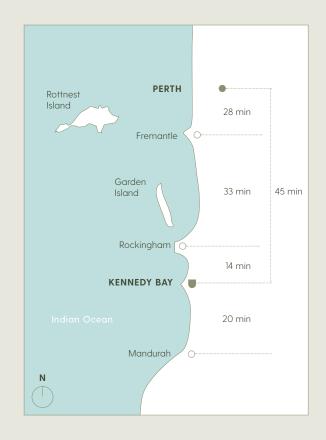

### location

Surrounded by the Indian Ocean and natural bushland including Scientific Park, and located within the Shoalwater Islands Marine Park, Kennedy Bay is a community nestled in nature.

Just 50 minutes from the Perth CBD and 45 minutes from Fremantle, Kennedy Bay unites nature and coastal living with urban connection and amenity.

Adjacent to the coastal community of Port Kennedy and nearby to established communities including Rockingham and Mandurah, Kennedy Bay residents can enjoy the very best of quiet beachside lifestyle while being closely connected to a range of existing services and amenity including Kennedy Bay golf course, schools, retail and trade outlets, restaurants, community facilities, transport links and accessible main roads.