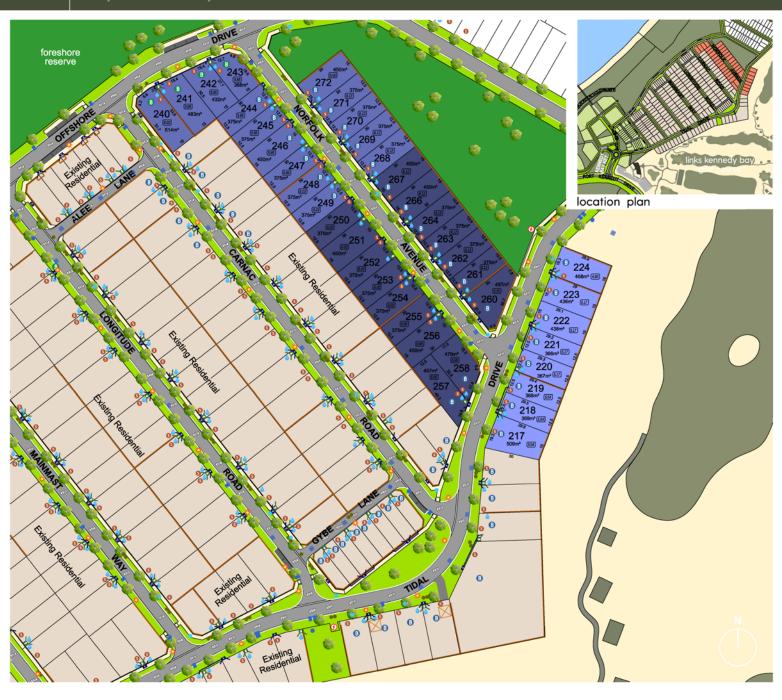

# indigo release

### preliminary

Indigo Release 2

Golf Course Release

future residential

existing residential

power connection transformer site

drainage; manhole, gullys

• • water; hydrant, valve, house connection

• sewer; manhole, house connection comms connection

street tree location

7.05 lo

retaining wall

garage locations footpath

road levels

street light

B BAL - 12.5 B BAL - 19