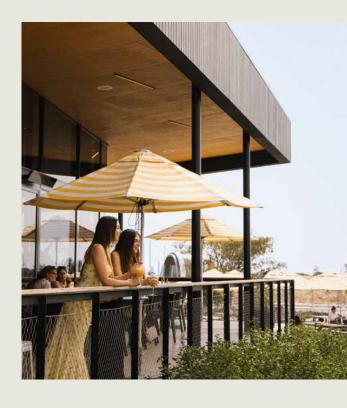

#### Restaurant & Bar

Birdie bar and restaurant is the centrepiece of the Kennedy Bay clubhouse.

A standalone, relaxed F&B destination, Birdie caters to and appeals to locals, visitors, foodies and golfers alike with its accessible and friendly service and menu.

Featuring casual outdoor seating adjacent to a large activated lawn, visitors can enjoy a contemporary, family-friendly menu, cocktails, local craft beers and wines.