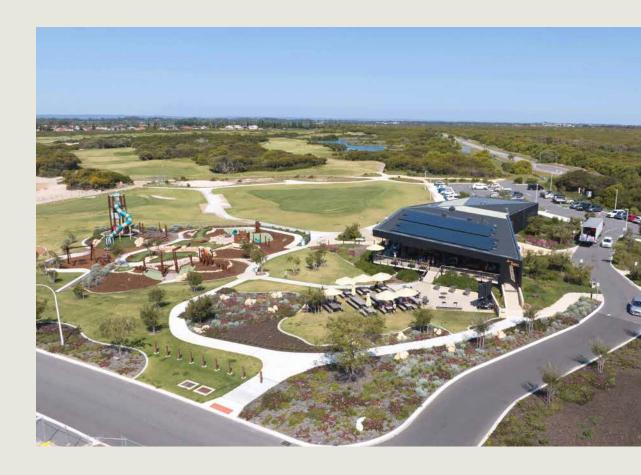

# aerial map

#### **KENNEDY BAY**

- 1 Links Kennedy Bay
- 2 Scientific Park
- 3 Birdie Bar and Restaurant
- 4 Kennedy Bay Medical Centre 3km
- 5 Port Kennedy Boat Ramp
- 6 Port Kennedy IGA
- 7 St Bernadette's Catholic Primary School
- Port Kennedy Primary School
- 9 Endeavour Schools Port Kennedy

#### **ROCKINGHAM**

- **10** Rockingham Town Centre 14km
- 11 Rockingham Foreshore
- 12 Rockingham General Hospital 14km
- 13 Rockingham Lakes Primary School

#### WARNBRO

- 14 Warnbro Train Station
- **15** Lark Hill Sporting Complex 2km
- 16 Warnbro Dog Beach
- 17 Aqua Jetty
- 18 Living Waters Lutheran College

#### SECRET HARBOUR

- 19 Secret Harbour Square 6km
- 20 Secret Harbour Surf Lifesaving Club
- 21 Secret Harbour Foreshore

#### METRO AND PEEL

- **22** Mandurah 23km
- 23 Perth CBD 62km
- **24** Perth Airport 70km
- **25** Fiona Stanley Hospital 48km
- **26** South Metropolitan TAFE *16km*